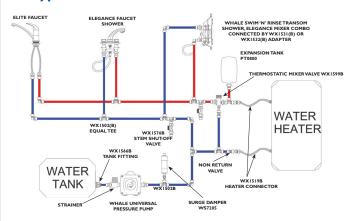

### **Typical Installation**

The Whale Quick Connect products are protected by the following patents UK Patent number: 2331564. European Patent number: 1032785. USA Patent number 6349978

Ref No: 180.93\_0808\_v2